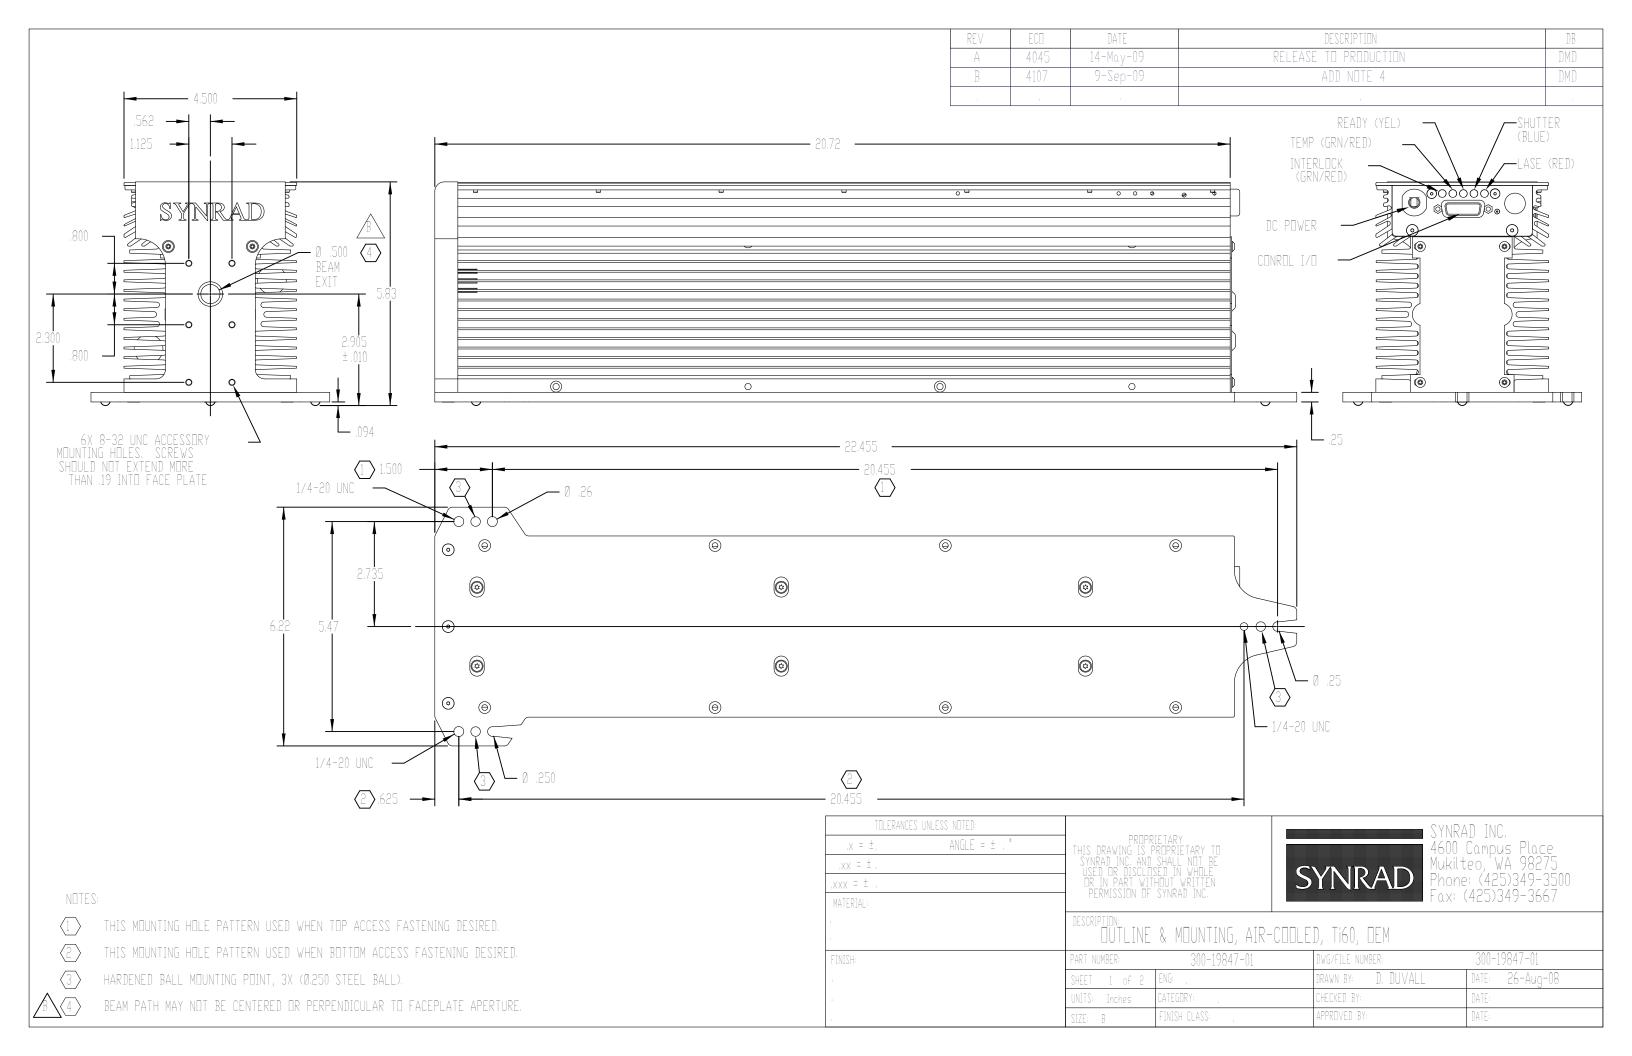

| REV | ECO  | DATE      | DESCRIPTION           | DB  |
|-----|------|-----------|-----------------------|-----|
| А   | 4045 | 14-May-09 | RELEASE TO PRODUCTION | DMD |
| В   | 4107 | 9-Sep-09  | ADD NOTE 4            | DMD |
| 1   | T.   | ı         |                       | 1   |

| TDLERANCES UNLESS NDTED:  .x = ±, ANGLE = ± . °  .xx = ± .  .xxx = ± .  MATERIAL: | PROPRIETARY THIS DRAWING IS PROPRIETARY TO SYNRAD INC. AND SHALL NOT BE USED OR DISCLOSED IN WHOLE OR IN PART WITHOUT WRITTEN PERMISSION OF SYNRAD INC. |                 | SYNRAD INC. 4600 Campus Place Mukilteo, WA 98275 Phone: (425)349-3500 Fax: (425)349-3667 |                 |  |  |
|-----------------------------------------------------------------------------------|---------------------------------------------------------------------------------------------------------------------------------------------------------|-----------------|------------------------------------------------------------------------------------------|-----------------|--|--|
|                                                                                   | DESCRIPTION:  OUTLINE & MOUNTING, AIR-COOLED, Ti60, DEM                                                                                                 |                 |                                                                                          |                 |  |  |
| FINISH                                                                            | PART NUMBER:                                                                                                                                            | 300-19847-01    | DWG/FILE NUMBER:                                                                         | 300-19847-01    |  |  |
|                                                                                   | SHEET 2 of 2                                                                                                                                            | ENG:            | DRAWN BY: D. DUVALL                                                                      | DATE: 26-Aug-08 |  |  |
|                                                                                   | UNITS: Inches                                                                                                                                           | CATEGORY: ,     | CHECKED BY:                                                                              | DATE:           |  |  |
|                                                                                   | SIZE: B                                                                                                                                                 | FINISH CLASS: , | APPROVED BY:                                                                             | DATE:           |  |  |