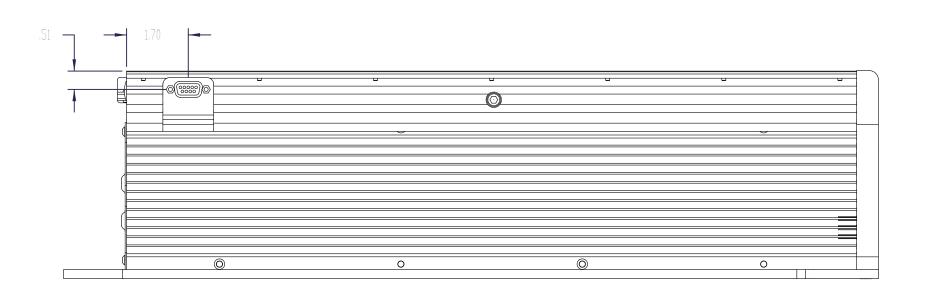

| TDLERANCES UNLESS NDTED:  .x = ±, ANGLE = ± . °  .xx = ± .  .xxx = ± .  MATERIAL: | PROPRIETARY THIS DRAWING IS PROPRIETARY TO SYNRAD INC. AND SHALL NOT BE USED OR DISCLOSED IN WHOLE OR IN PART WITHOUT WRITTEN PERMISSION OF SYNRAD INC. |                 | SYNRAD INC. 4600 Campus Place Mukilteo, WA 98275 Phone: (425)349-3500 Fax: (425)349-3667 |                 |  |  |
|-----------------------------------------------------------------------------------|---------------------------------------------------------------------------------------------------------------------------------------------------------|-----------------|------------------------------------------------------------------------------------------|-----------------|--|--|
|                                                                                   | DESCRIPTION:  OUTLINE & MOUNTING, AIR-COOLED, Ti60, DEM                                                                                                 |                 |                                                                                          |                 |  |  |
| FINISH                                                                            | PART NUMBER:                                                                                                                                            | 300-19847-01    | DWG/FILE NUMBER:                                                                         | 300-19847-01    |  |  |
|                                                                                   | SHEET 2 of 2                                                                                                                                            | ENG:            | DRAWN BY: D. DUVALL                                                                      | DATE: 26-Aug-08 |  |  |
|                                                                                   | UNITS: Inches                                                                                                                                           | CATEGORY: ,     | CHECKED BY:                                                                              | DATE:           |  |  |
|                                                                                   | SIZE: B                                                                                                                                                 | FINISH CLASS: , | APPROVED BY:                                                                             | DATE:           |  |  |